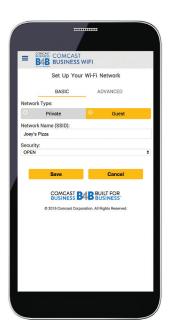

#### **GUEST WiFi**

A separate, secure network for customers and guests can be easily configured with your business name and other customizable features.

#### Custom WiFi Network Name (SSID)

Why just offer complimentary WiFi when you can brand it? Your customers won't just connect – they'll connect to you.