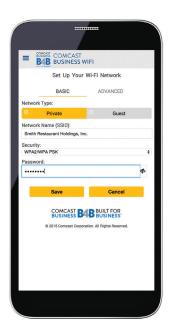

#### **PRIVATE WiFi**

Easily set up passwordprotected WiFi for your employees and create your own network name and security levels.

#### Custom WiFi Network Name (SSID)

Why just offer complimentary WiFi when you can brand it? Your customers won't just connect – they'll connect to you.