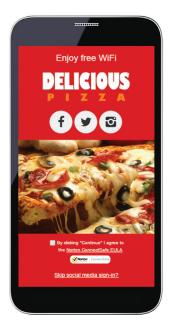

#### SPLASH PAGE

Reinforce your brand each time someone accesses your WiFi by customizing the landing page, promoting real-time offers, and integrating with your social network pages.

#### Promotional Tools

Customize your WiFi networks' names and splash pages – even share real-time offers. Plus, connect your customers to your social network pages directly through your WiFi.

#### • Customized Splash and Landing Pages

Look like a big company in the eyes of your customers. Customized pages allow you to brand your WiFi as well as the ability to feature real-time offers.

#### • Social Network Integration

Drive your customers to your social network pages and give them the option to like or follow your business.