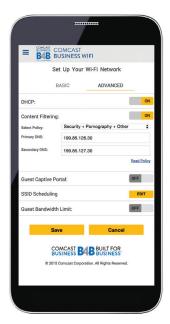

### **CONTENT FILTERING**

Control access to specific content to restrict unwanted traffic like file transfers, illicit sites and malware.

#### WiFi Network Scheduling

Provide WiFi only when you want to, like during store hours. Plus, you can schedule your private and guest networks separately.

#### Bandwidth Allocation

Set your own limits on bandwidth to make sure the guest Wifi doesn't impact your private business network.

#### Content Filtering

Prevent your employees and guests from accessing inappropriate websites.