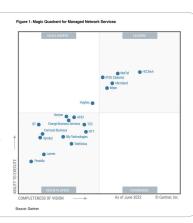

### Gartner.

Comcast Business Recognized in 2022 Gartner® Magic Quadrant™ for Managed Network Services

This recognition further validates Comcast Business as a leading global provider of managed network solutions with strengths serving highly distributed enterprises across a variety of vertical markets.