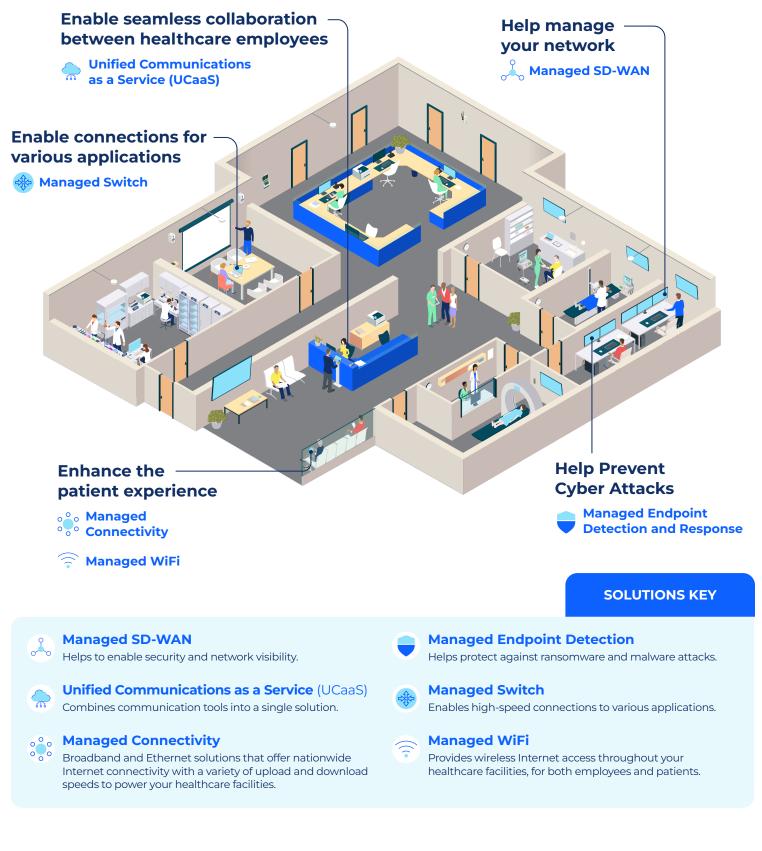

#### Reimagine the **Network Experience**

- Managed Connectivity & Managed WiFi access throughout your healthcare facilities provides patients and their guests the ability to access a WiFi network.
- SD-WAN & Managed Endpoint Detection and Response helps to protect data from ransomware/malware attacks.
- Managed Switch enables high-speed connections for various applications and tools.

Streamline Internal Operations and the overall **Employee Experience** 

- Unified Communications as a Service (UCaaS) powers collaboration and productivity.
- Managed Power enables the ability to auto-reboot devices, with remote management.
- Managed Endpoint Detection helps keep employee connected devices and critical healthcare systems safe from cyberattacks.